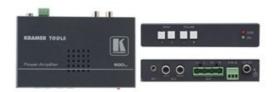

900xl

Stereo Power Amplifier (10 Watts per Channel)

| Speakers

The 900xl is a high–performance power amplifier for line level stereo audio signals. The unit accepts unbalanced audio signals on either of two RCA or 3.5mm connectors and delivers a speaker output of 10 watts RMS per channel into a  $4\Omega$  load

## **FEATURES**

High Efficiency - Class D operation

S/N Ratio - 60dB

Control - Volume & input selection from front panel & RS-232

Compact Kramer TOOLS™ - 3 units can be rack mounted side-by-side in a 1U rack space with the recommended rack adapter

## **TECHNICAL SPECIFICATIONS**

INPUTS: 1 unbalanced stereo audio on a 3.5mm mini jack connector, 1 unbalanced stereo

audio on RCA connectors

**OUTPUT:** 1 stereo differential speaker output

**OUTPUT POWER:** 2x10W (4Ω)