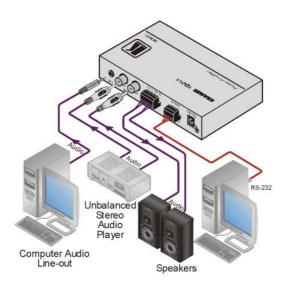

900xl

Stereo Power Amplifier (10 Watts per Channel)

| Speakers

The 900xl is a high–performance power amplifier for line level stereo audio signals. The unit accepts unbalanced audio signals on either of two RCA or 3.5mm connectors and delivers a speaker output of 10 watts RMS per channel into a  $4\Omega$  load

## **TECHNICAL SPECIFICATIONS**

INPUTS: 1 unbalanced stereo audio on a 3.5mm mini jack connector, 1 unbalanced stereo

audio on RCA connectors

**OUTPUT:** 1 stereo differential speaker output

**OUTPUT POWER:** 2x10W (4Ω)